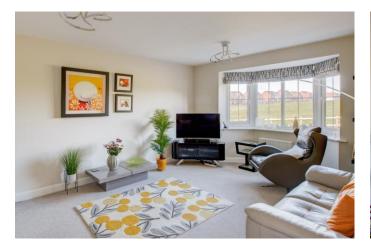

### Features:

- Immaculately presented detached house
- Four good-sized bedrooms
- Spacious lounge with bay window
- Stylish open plan kitchen/dining/family room
- Modern family bathroom, en-suite & ground floor W/C
- Landscaped South Easterly facing rear garden
- Garage & driveway for three cars
- Sought after residential estate constructed by Barratt Homes

## **Details:**

**Entrance Hall** 

**Ground Floor W/C** 7'1" x 3' (2.16m x 0.91m)

**Lounge** 18'3" x 12' (5.56m x 3.66m) Both max

Kitchen/Dining/Family Room 14'7" x 19'3" (4.45m x 5.87m)

Garage 19'8" x 10'2" (6m x 3.1m)