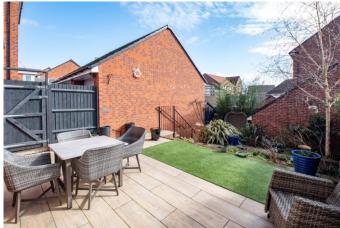

Moving outside the property enjoys a beautifully landscaped, sunny aspect rear garden, laid mainly to attractive porcelain garden tiles with tiered planted beds, external power sockets and fixed wall heater. A side gate provides access to the three car driveway and the garage which benefits from fitted power sockets, lighting, pitched roof for potential storage space and an electric vehicle charging point.