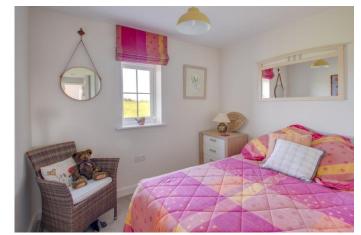

Rising upstairs, the first floor landing has doors leading off to: Master bedroom with en-suite shower room; double bedroom two, good sized bedrooms three and four, and a modern family bathroom suite.

Further benefits include: Floor to ceiling Sliderobe wardrobes fitted in three of the four bedrooms, bespoke fitted blinds, porcelain tiled flooring through hall and kitchen/dining/family room, and remaining NHBC warranty.

First Floor Landing

Master Bedroom 11'9" x 10'1" (3.58m x 3.07m)

**En-suite Shower Room** 5'10" x 7'1" (1.78m x 2.16m)

**Bedroom Two** 11' x 10'1" (3.35m x 3.07m) Max

**Bedroom Three** 8'6" x 8'10" (2.6m x 2.7m) Both max