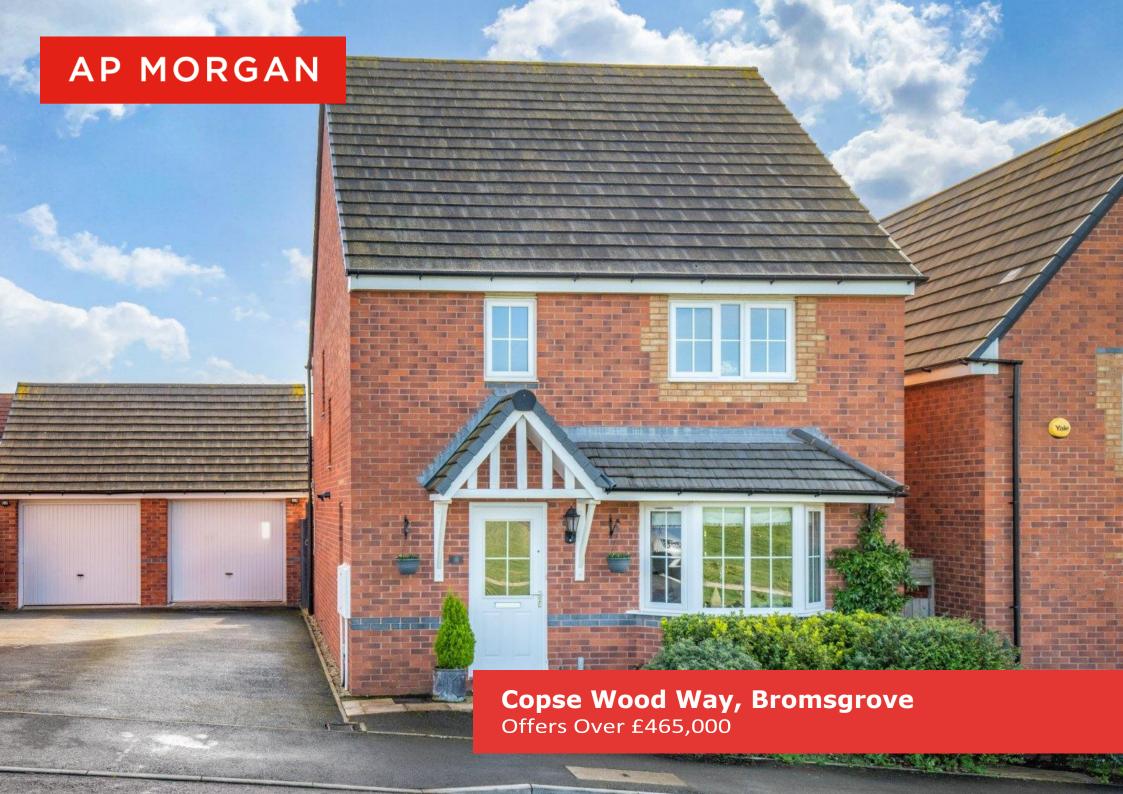

## **Description:**

A stunning example of a modern, four-bedroom, detached family home; occupying a prime position overlooking an extensive open field to the front aspect, within the sought after Norton Farm residential development of Bromsgrove.

Constructed in 2017 by Barret Homes, the immaculate property benefits from having additional optional upgrades from new; with the layout briefly comprising: Entrance hallway with access to a ground floor guest W/C and under stairs store, spacious lounge with bay window offering views over the open green space, and a contemporary open plan kitchen/dining/family room offering a range of fitted wall and base units, integrated double AEG oven, five burner gas hob, dishwasher, fridge/freezer, wine fridge and a separate utility store fitted with plumbing for a washing machine and space for tumble dryer.

The property is situated on the sought-after Norton Farm development popular for its proximity to Bromsgrove town centre offering a variety of leisure facilities, restaurants, shops, pubs and ease of access to major road links including the M5 and M42.