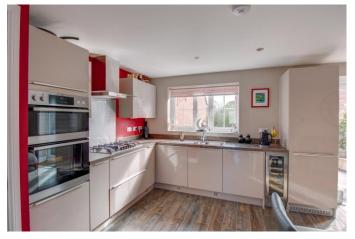

Constructed in 2017 by Barret Homes, the immaculate property benefits from having additional optional upgrades from new; with the layout briefly comprising: Entrance hallway with access to a ground floor guest W/C and under stairs store, spacious lounge with bay window offering views over the open green space, and a contemporary open plan kitchen/dining/family room offering a range of fitted wall and base units, integrated double AEG oven, five burner gas hob, dishwasher, fridge/freezer, wine fridge and a separate utility store fitted with plumbing for a washing machine and space for tumble dryer.

## **Details:**

**Entrance Hall** 

**Ground Floor W/C** 7'1" x 3' (2.16m x 0.91m)

**Lounge** 18'3" x 12' (5.56m x 3.66m) Both max

Kitchen/Dining/Family Room 14'7" x 19'3" (4.45m x 5.87m)

Garage 19'8" x 10'2" (6m x 3.1m)