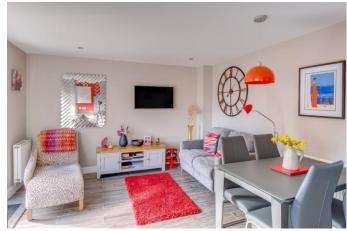

Constructed in 2017 by Barret Homes, the immaculate property benefits from having additional optional upgrades from new; with the layout briefly comprising: Entrance hallway with access to a ground floor guest W/C and under stairs store, spacious lounge with bay window offering views over the open green space, and a contemporary open plan kitchen/dining/family room offering a range of fitted wall and base units, integrated double AEG oven, five burner gas hob, dishwasher, fridge/freezer, wine fridge and a separate utility store fitted with plumbing for a washing machine and space for tumble dryer.