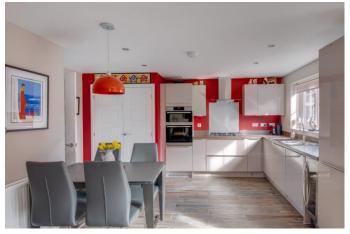

Constructed in 2017 by Barret Homes, the immaculate property benefits from having additional optional upgrades from new; with the layout briefly comprising: Entrance hallway with access to a ground floor guest W/C and under stairs store, spacious lounge with bay window offering views over the open green space, and a contemporary open plan kitchen/dining/family room offering a range of fitted wall and base units, integrated double AEG oven, five burner gas hob, dishwasher, fridge/freezer, wine fridge and a separate utility store fitted with plumbing for a washing machine and space for tumble dryer.

## **Details:**

**Entrance Hall** 

**Ground Floor W/C** 7'1" x 3' (2.16m x 0.91m)

**Lounge** 18'3" x 12' (5.56m x 3.66m) Both max

Kitchen/Dining/Family Room 14'7" x 19'3" (4.45m x 5.87m)

Garage 19'8" x 10'2" (6m x 3.1m)